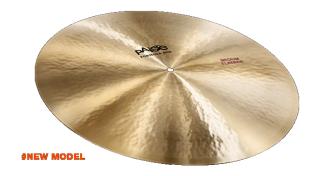

### Thin Crash 16" 18"

SKU:

CY0001041218, CY0001041216

Weight: thin

Volume: medium low to medium loud

Stick Sound: washy Intensity: fairly lively Sustain: medium Bell Character: integrated

Sound Character

Silvery, breathy, transparent. Fairly wide range, slightly complex and dense mix. Soft shimmering and velvety feel. A light crash cymbal with a definite retro character suited for many styles in that music genre.