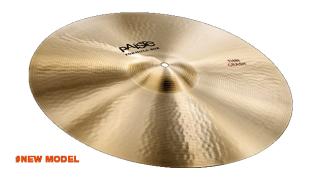

## Sound Edge Hi-Hat 14"

SKU:

#### CY0001043114

Weight: medium top / medium bottom Volume: medium low to medium loud

Stick Sound: soft, fairly dry

Intensity: lively Sustain: medium

Chick Sound: airy, light, papery

#### Sound Character:

Rich, silvery, bright, somewhat mellow. Wide range, fairly complex mix. Quick and responsive feel with a soft and warm touch. Very controllable. Full, round and energetic open sound, paired with a light and airy chick sound. Ideal for playing at moderate volume level and a wide range of studio applications.