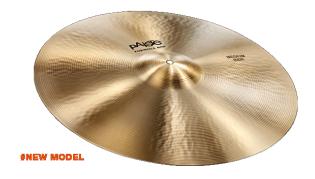

### Medium Flatride 20"

SKU:

CY0001042520

Weight: medium

Volume: very low to medium

Stick Sound: soft, woody, shimmering

Intensity: very controlled Sustain: medium-short

Sound Character:

Warm, mellow, crystal-like. Medium range, fairly clean mix. Very balanced and controlled feel. A pearly, woody stick sound paired with a silvery wash. A very sensitive cymbal perfectly suited for soft playing at lower volume level and studio application.