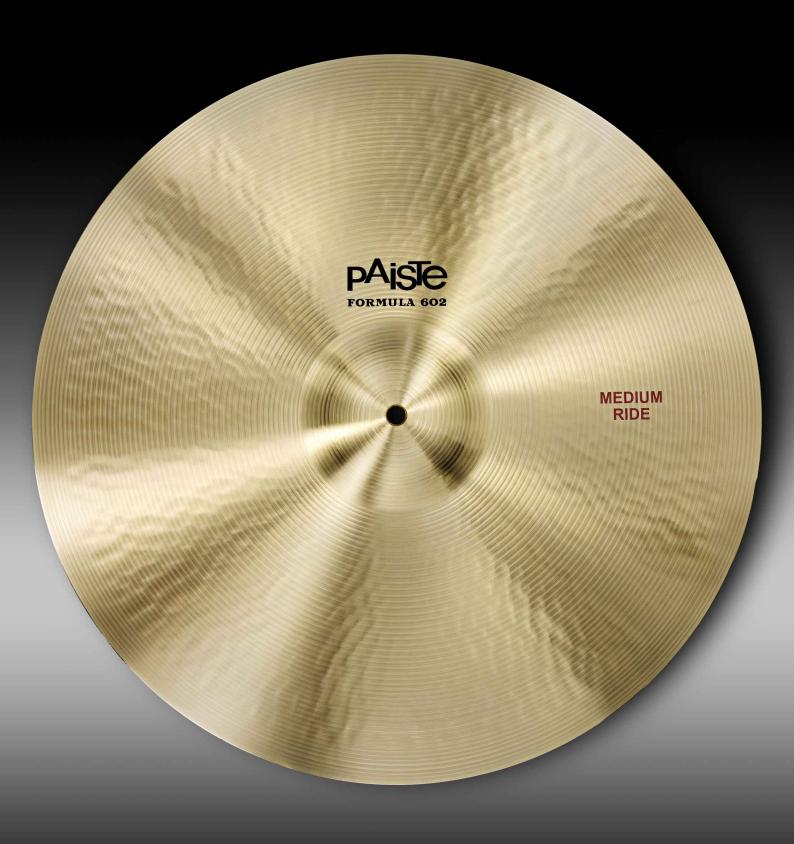

### Medium Ride 20"

SKU:

CY0001041720

Weight: medium

Volume: medium low to medium loud Stick Sound: fairly clear, fairly glassy

Intensity: controlled Sustain: long

Bell Character: fairly separated, fairly smooth

Sound Character:

Full, rich, fairly bright, solid. Medium range, clean mix. Controlled and even feel. Very nice and sparkling stick sound supported by a breathy layer of wash. Perfectly balanced. A dynamic all around cymbal for many musical styles played at moderate level.